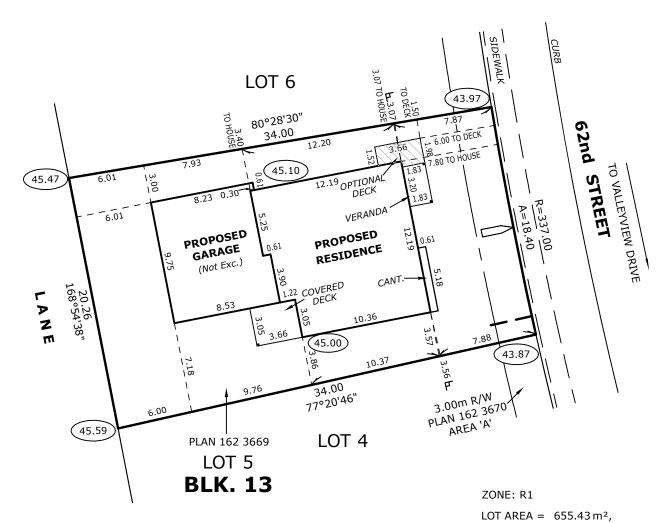

## PLOT PLAN

ENCLOSED DWELLING = 223.71 m<sup>2</sup>, 34.13% (INCLUDING GARAGE)

COVERED ENTRY = 5.85 m<sup>2</sup>, 0.89%

CALL UTILITY SAFETY PARTNERS PRIOR TO EXCAVATION. ALL DIMENSIONS ARE TO EXTERIOR FOUNDATION OR STRUCTURE.

OWNER/BUILDER RESPONSIBLE TO ENSURE THAT ALL BACKFILL LEVELS MEET ALL CODES.

THE ELEVATION OF THIS HOUSE AND GARAGE WILL BE DESIGNED SO THAT IT WILL BE IN CONFORMANCE WITH THE LOT GRADING PLAN AND ON SITE GRADES.

|                                                                                                        |                          |             |                  |              | I       |     | I .             |     |          |
|--------------------------------------------------------------------------------------------------------|--------------------------|-------------|------------------|--------------|---------|-----|-----------------|-----|----------|
| SANITARY SEWER INVERT                                                                                  | ,                        |             | ELEVATION        | 665.00       |         |     |                 |     |          |
| AT PROPERTY LINE =                                                                                     |                          | ·) DEVELO   | PER'S FENCE      | _xx          |         |     |                 |     |          |
| FINISHED FLOOR ELEVATI                                                                                 |                          | — LIGHT F   | POST             | -;ċ;-        |         |     |                 |     |          |
| FINISHED GRADE FRONT C                                                                                 |                          | — POWER     | CONNECTION       |              |         |     |                 |     |          |
| FINISHED GRADE BACK OF                                                                                 | HOUSE = <b>45.70</b>     |             | ITED DRIVE       |              |         |     |                 |     |          |
| GARAGE FLOOR ELEVATIO                                                                                  |                          | LOCATI      |                  |              |         |     |                 |     |          |
| AT OVERHEAD DOOR =                                                                                     | 45.70                    |             |                  |              |         |     |                 |     |          |
| BOTTOM OF FOOTINGS =                                                                                   | 42.50                    | SEWER       | AND WATER SERVIC |              |         |     |                 |     |          |
| •                                                                                                      |                          | TREE        |                  | <b>₩</b>     |         |     |                 |     |          |
|                                                                                                        |                          | UTILITY     | PEDESTAL         | Ĭ            |         |     |                 |     |          |
| HOUSE MODEL:                                                                                           | BUNGALOW                 | WATER       | SHUT OFF VALVE   | ⊗            |         |     |                 |     |          |
|                                                                                                        |                          |             |                  |              | 1 FSD 1 |     | DATE<br>Y-MM-DD |     | EVISIONS |
| LOCAL APPROVING ALITHORITY BUILDER/OWNER WILL BE RESPONSIBLE FOR ANY ERRORS ON THIS PLAN SHOULD        |                          |             |                  |              |         |     |                 |     |          |
| CONSTRUCTION BEGIN PRIOR TO THE PLAN BEING APPROVED BY THE LOCAL GOVERNING AUTHORITY.  CHECKED BY: DGC |                          |             |                  |              |         | DGC |                 |     |          |
| BUILDER O                                                                                              | R OWNER                  | SUBDIVISION |                  | PLAN         |         |     | BLK./UNIT       |     | LOT      |
| KATERRA CONTRACTING                                                                                    |                          | VA          | LLEYVIEW         | 162          | 3669    |     | 13              |     | 5        |
|                                                                                                        |                          |             |                  |              |         |     |                 |     |          |
| $\Delta I ) I ) R = \zeta \zeta \cdot $                                                                | 6 - 62 STREET<br>CAMROSE | DATE:       | 2024-07-10       | SCALE PAPER: |         | 4"  | JOB N           | ١Ο. | 240772   |